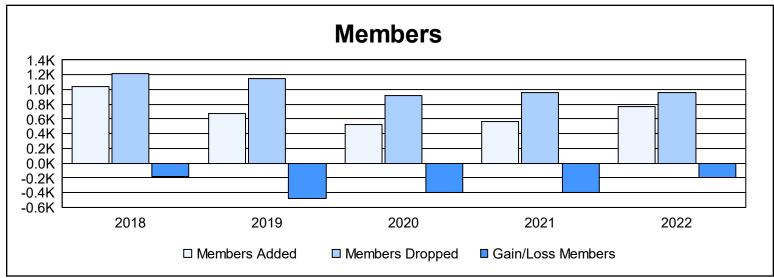

| Year      | New<br>Clubs | Dropped<br>Clubs | Gain/<br>Loss<br>Clubs | New<br>Members | Charter<br>Members | Reinstate<br>Members | Transfer<br>Members | Total<br>Member<br>Added | Total<br>Members<br>Dropped | Gain/<br>Loss<br>Members |
|-----------|--------------|------------------|------------------------|----------------|--------------------|----------------------|---------------------|--------------------------|-----------------------------|--------------------------|
| 2017-2018 | 5            | 8                | -3                     | 785            | 141                | 46                   | 70                  | 1,042                    | 1,221                       | -179                     |
| 2018-2019 | 1            | 10               | -9                     | 546            | 33                 | 56                   | 33                  | 668                      | 1,148                       | -480                     |
| 2019-2020 | 0            | 6                | -6                     | 462            | 1                  | 29                   | 29                  | 521                      | 913                         | -392                     |
| 2020-2021 | 0            | 10               | -10                    | 508            | 5                  | 33                   | 20                  | 566                      | 965                         | -399                     |
| 2021-2022 | 1            | 15               | -14                    | 655            | 27                 | 51                   | 30                  | 763                      | 964                         | -201                     |
| Average   | 1            | 10               | -8                     | 591            | 41                 | 43                   | 36                  | 712                      | 1,042                       | -330                     |