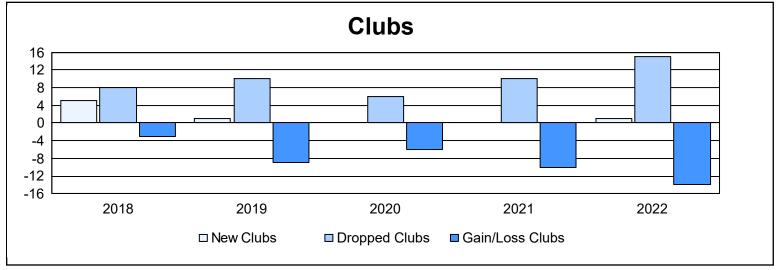

| Year      | New<br>Clubs | Dropped<br>Clubs | Gain/<br>Loss<br>Clubs | New<br>Members | Charter<br>Members | Reinstate<br>Members | Transfer<br>Members | Total<br>Member<br>Added | Total<br>Members<br>Dropped | Gain/<br>Loss<br>Members |
|-----------|--------------|------------------|------------------------|----------------|--------------------|----------------------|---------------------|--------------------------|-----------------------------|--------------------------|
| 2017-2018 | 5            | 8                | -3                     | 785            | 141                | 46                   | 70                  | 1,042                    | 1,221                       | -179                     |
| 2018-2019 | 1            | 10               | -9                     | 546            | 33                 | 56                   | 33                  | 668                      | 1,148                       | -480                     |
| 2019-2020 | 0            | 6                | -6                     | 462            | 1                  | 29                   | 29                  | 521                      | 913                         | -392                     |
| 2020-2021 | 0            | 10               | -10                    | 508            | 5                  | 33                   | 20                  | 566                      | 965                         | -399                     |
| 2021-2022 | 1            | 15               | -14                    | 655            | 27                 | 51                   | 30                  | 763                      | 964                         | -201                     |
| Average   | 1            | 10               | -8                     | 591            | 41                 | 43                   | 36                  | 712                      | 1,042                       | -330                     |